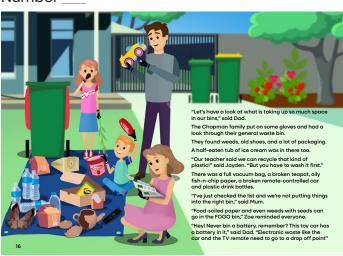

## 3. Number the following images in the correct order.

Number \_\_\_ Number \_\_\_

Number

Number

4. In your own words describe what happened in the story.

| F@G@ | City of <b>Swan</b> |
|------|---------------------|
|      |                     |