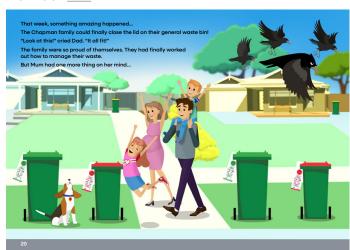

## 3. Number the following images in the correct order.

Number \_\_\_ Number \_\_\_

Number

Number

4. In your own words describe what happened in the story.

| F@G@ | City of <b>Swan</b> |
|------|---------------------|
|      |                     |