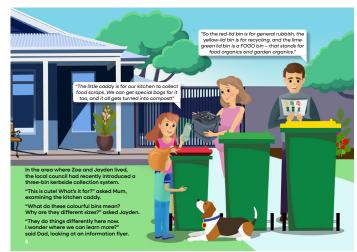

## 3. Number the following images in the correct order.

Number \_\_\_ Number \_\_\_

Number

Number

4. In your own words describe what happened in the story.

| F@G@ | City of <b>Swan</b> |
|------|---------------------|
|      |                     |