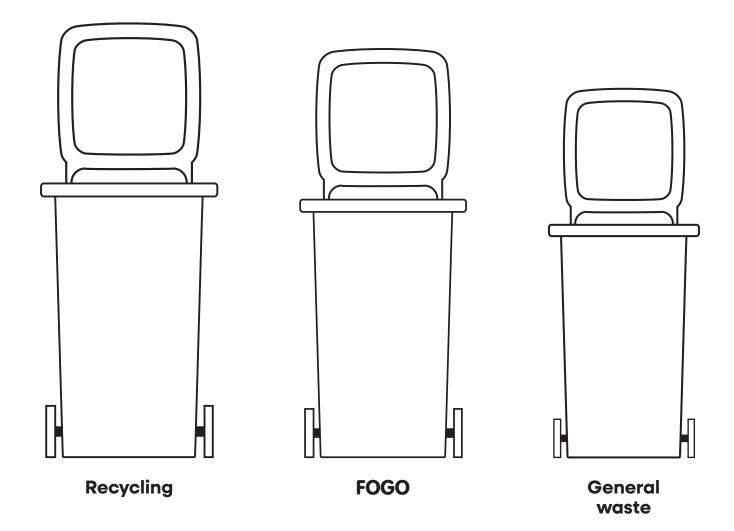

## 5. Complete the two tasks below:

- · Colour each bin lid in the correct colour (yellow, lime green or red)
- · Inside each bin, write four items that belong in it.

(HINT: Ask to see page 17 of the book)