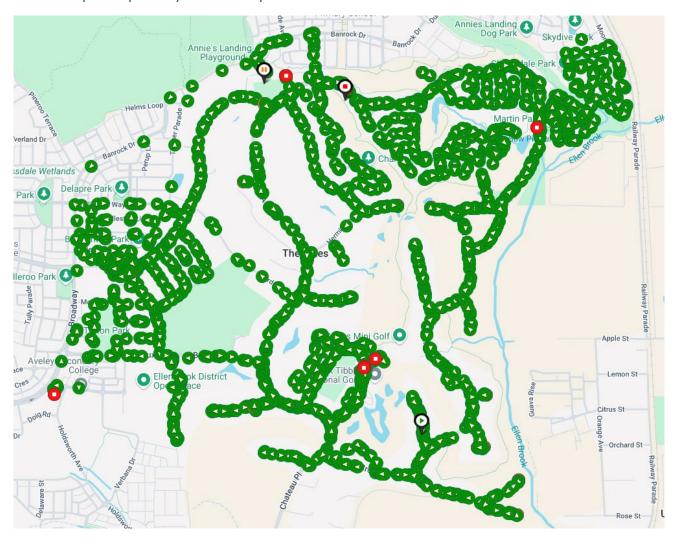

Major Security patrol vehicle is fitted with a GPS tracking system which enables us to track the location of our vehicle and gather other valuable data such as speed of the patrol car at any time of the day. Below is sample of the patrols we have carried out on the 22 November 2024. Details of the location of the vehicle can be obtained from the tracking system. Due to security reasons this GPS report will not be published to general public, however Major Security Service will provide a copy of the GPS reports upon City of Swan request.