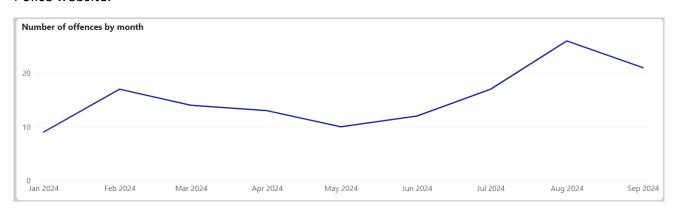

Please note below the graph and crime statics are from WA Police web site. For more information please visit: <a href="https://www.police.wa.gov.au/crime/crimestatistics#/">https://www.police.wa.gov.au/crime/crimestatistics#/</a>. Please note the crime statistics are updated on a quarterly basis in the last week of January, April, July and October. Major Security Services will update the stats in our monthly report as soon as we received the update from WA Police website.

| Year                                        | 2024 |     |    |       |     |     |     |    |     |     |     |
|---------------------------------------------|------|-----|----|-------|-----|-----|-----|----|-----|-----|-----|
| Offence category                            | Jan  | Feb | ı  | Mar A | Apr | May | Jun |    | Jul | Aug | Sep |
| □ Selected Offences Against the Person      |      | 3   | 6  | 2     | 2   |     | -   | 9  | 2   | 4   | 7   |
| Homicide                                    |      | -   | -  | -     | -   |     | -   | -  | -   | -   | -   |
| Recent Sexual Offences                      |      | -   | -  | -     | 1   |     | -   | 1  | -   | 1   | -   |
| Historical Sexual Offences                  |      | -   | -  | -     | -   |     | -   | 2  | -   | -   | -   |
| Assault (Family)                            |      | 1   | 2  | 1     | -   |     | -   | 4  | 2   | 2   | 5   |
| Assault (Non-Family)                        |      | -   | 2  | -     | 1   |     | -   | 2  | -   | -   | -   |
| Threatening Behaviour (Family)              |      | 1   | 1  | -     | -   |     | -   | -  | -   | -   | 2   |
| Threatening Behaviour (Non-Family)          |      | -   | 1  | 1     | -   |     | -   | -  | -   | 1   | -   |
| Deprivation of Liberty                      |      | -   | -  | -     | -   |     | -   | -  | -   | -   | -   |
| Robbery                                     |      | 1   | -  | -     | -   |     | -   | _  | -   | -   | -   |
| ☐ Selected Offences Against Property        |      | 6   | 4  | 6     | 6   |     | В   | 2  | 6   | 7   | 7   |
| Burglary                                    |      | -   | -  | 1     | 1   |     | 2   | -  | -   | 2   | -   |
| Stealing of Motor Vehicle                   |      | -   | 1  | 1     | -   |     | -   | -  | -   | 3   | -   |
| Stealing                                    |      | 4   | 1  | 2     | 5   |     | 4   | 2  | 4   | 1   | 5   |
| Property Damage                             |      | 1   | 2  | 2     | -   |     | 2   | -  | 2   | 1   | 2   |
| Arson                                       |      | 1   | -  | -     | -   |     | -   | -  | -   | -   | -   |
| □ Detected Offences                         |      | -   | -  | 4     | 1   |     | -   | -  | 1   | 12  | 5   |
| Drug Offences                               |      | -   | -  | 2     | 1   |     | -   | -  | -   | 9   | 4   |
| Receiving and Possession of Stolen Property |      | -   | -  | 1     | -   |     | -   | -  | 1   | 2   | -   |
| Regulated Weapons Offences                  |      | -   | -  | 1     | -   |     | -   | -  | -   | 1   | 1   |
| ☐ Miscellaneous Offences                    |      | -   | 7  | 2     | 4   | 2   | 2   | 1  | 8   | 3   | 2   |
| Graffiti                                    |      | -   | -  | -     | -   |     | -   | -  | -   | -   | -   |
| Fraud & Related Offences                    |      | -   | -  | 2     | 1   |     | l   | -  | 7   | 1   | -   |
| Breach of Violence Restraint Order          |      | -   | 7  | -     | 3   |     | l   | 1  | 1   | 2   | 2   |
| Total selected offences                     |      | 9   | 17 | 14    | 13  | 10  | )   | 12 | 17  | 26  | 21  |